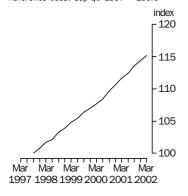

#### **Quarterly Index Numbers**

Total hourly rates of pay excluding bonuses Reference base: Sep qtr 1997 = 100.0

# **Quarterly percentage change**Total hourly rates of pay excluding bonuses

1997 1998 1999 2000 2001 2002

■ For further information about these and related statistics, contact Tim Landrigan on Perth 08 9360 5151, or the National Information Service on 1300 135 070.

# INDEXES OF TOTAL HOURLY RATES OF PAY EXCLUDING BONUSES

QUARTERLY CHANGES (Dec Qtr 2001 to Mar Qtr 2002)

- The index of total hourly rates of pay excluding bonuses for all employee jobs in Australia increased by 0.7%.
- The increases in the indexes at the industry level ranged from 0.3% for Wholesale trade, to 1.8% for Communication services.
- The increases in the indexes at the occupation level ranged from 0.6% for several occupations, to 1.1% for Associate professionals.

### ANNUAL CHANGES (Mar Qtr 2001 to Mar Qtr 2002)

- The index of total hourly rates of pay excluding bonuses for all employee jobs in Australia increased by 3.1%.
- The increases in the indexes at the industry level ranged from 2.4% for Transport and storage, to 4.6% for Electricity, gas and water supply.